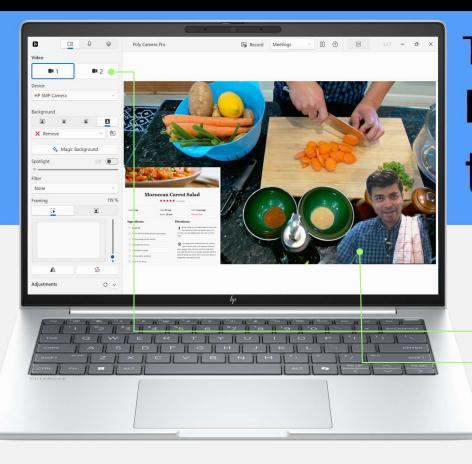

#### More natural video conferencing

Be authentically you on *any camera* with Al-powered studio-quality effects by **Poly Camera Pro**<sup>29</sup>

Help prevent battery drain on long video calls with Al-powered image enhancements in Poly Camera Pro<sup>29</sup> Spotlight | Background Blur & Replace | Filters | Customizable Scenes | Al Auto Framing<sup>70</sup> | Image Adjustments

New AI Powered Magic Background New Appearance filters, New Presenter overlay New Streaming integrations

Dynamic Color Tuning 2.0<sup>29</sup> senses ambient light to improve white balance

Microsoft Studio Effects

### **poly** camera pro<sup>29</sup>

### The conferencing experience that makes you want to turn on your camera