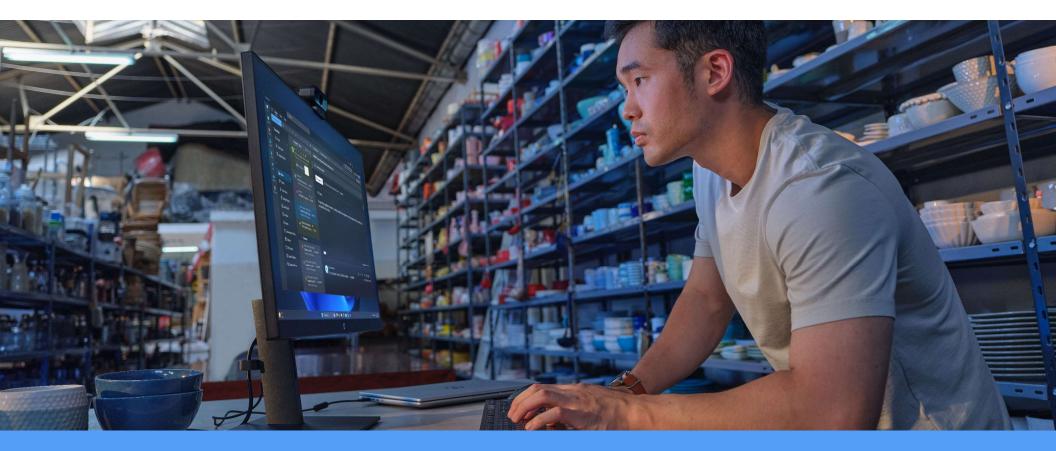

# Collaborate virtually like you're in the same room.

#### More natural video conferencing

Be authentically you on *any camera* with Al-powered studio-quality effects by **Poly Camera Pro**<sup>29</sup>

Help prevent battery drain on long video calls with Al-powered image enhancements in Poly Camera Pro<sup>29</sup> Spotlight | Background Blur & Replace | Filters | Customizable Scenes | Al Auto Framing<sup>70</sup> | Image Adjustments

### The conferencing experience that makes you want to turn on your camera