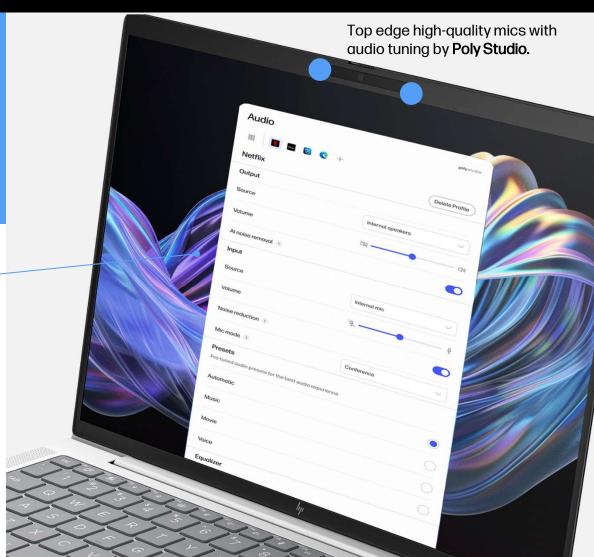

# Audio tuning by Poly Studio

For those times when you need to record a podcast or video, <u>Studio Mode<sup>42</sup></u> provides **optimal frequency range for high-quality stereo recording**.

HP Dynamic Voice Leveling<sup>42</sup> automatically enhances microphone gain to optimize voice clarity within 3-meters of the PC.

Al-Based Noise Reduction<sup>42</sup> filters both inbound and outbound background noise – like dogs barking, paper rustling, sirens, and lawn noise – for an enhanced conference call experience.