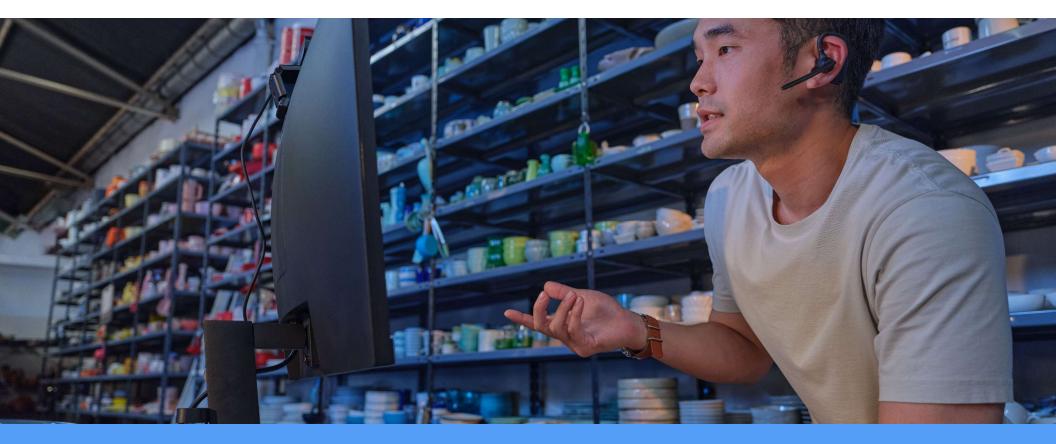

# Audio tuning by Poly Studio

For those times when you need to record a podcast or video, <u>Studio Mode<sup>42</sup></u> provides **optimal frequency range for high-quality stereo recording**.

HP Dynamic Voice Leveling<sup>42</sup> automatically enhances microphone gain to optimize voice clarity within 3-meters of the PC.

Al-Based Noise Reduction<sup>42</sup> filters both inbound and outbound background noise – like dogs barking, paper rustling, sirens, and lawn noise – for an enhanced conference call experience.