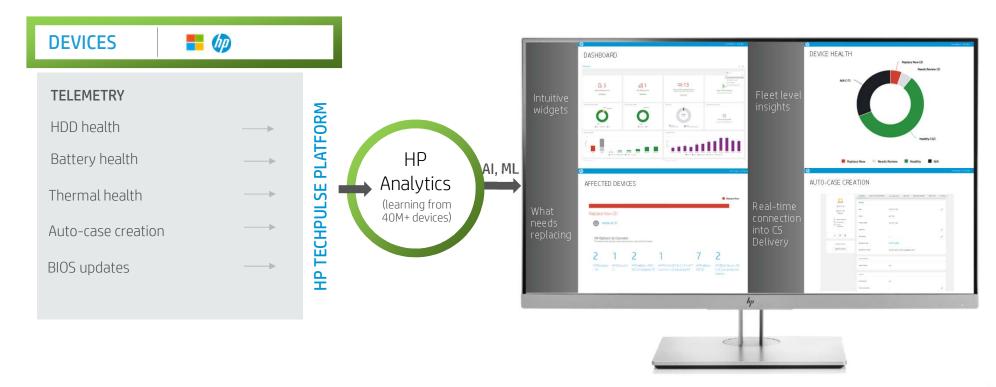

# Predict & prevent downtime with Al-powered support

#### Keep business moving with HP Premium+ Support<sup>67</sup> through the full life of the device

- Al-powered device health insights predict PC problems before they happen<sup>68</sup>
- End user alerts allow employees to conveniently schedule repairs in advance, with convenient automated IT ticketing
- HP's fastest onsite response and repair wherever work happens—with preferred access to HP parts and service experts <sup>86,87</sup>
- Fix more devices remotely and reduce
  frustration for both employees and IT with the PC industry's first hardware support
  services<sup>68</sup> to offer out-of-band diagnosis and remediation that historically require physical
  IT and user intervention (Intel vPro\*PCs only)
- Extend the life of your device with an optional device tune-up that addresses the most common productivity<sup>88</sup>