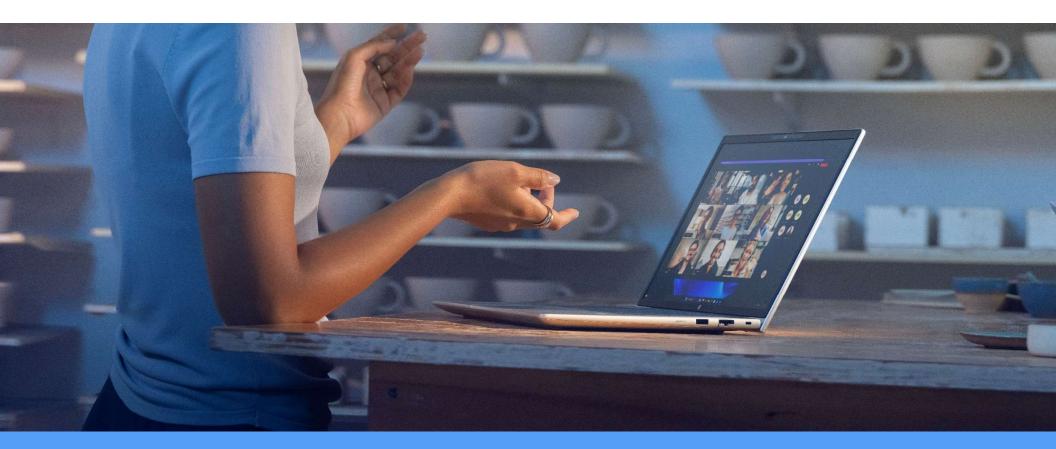

# Collaborate virtually like you're in the same room.

#### More natural video conferencing

Be authentically you on *any camera* with Al-powered studio-quality effects by **Poly Camera Pro**<sup>29</sup>

Help prevent battery drain on long video calls with Al-powered image enhancements in Poly Camera Pro<sup>29</sup> Spotlight | Background Blur & Replace | Filters | Customizable Scenes | Al Auto Framing<sup>70</sup> | Image Adjustments