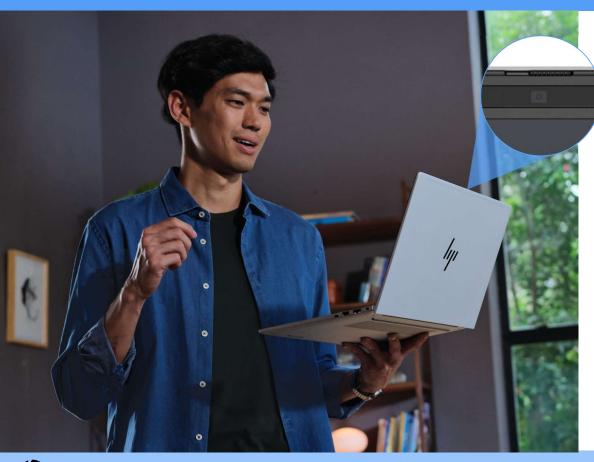

#### Look sharp

With the high-resolution 5MP + IR camera.

#### Control when you're seen

With the added peace-of-mind of HP Privacy Camera that physically blocks your webcam with a simple slide.

#### Always be seen in your best light NEW Dynamic Color Tuning 2.0<sup>36</sup> senses

ambient light to dynamically correct your image, even on colorful backgrounds without white to balance against.

Conferencing made better with **poly** Camera pro