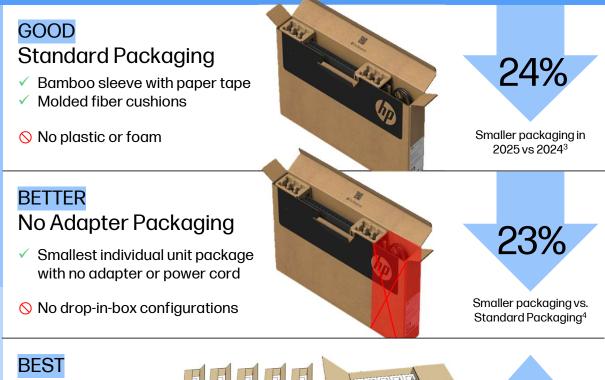

#### Support packaging waste reduction and help eliminate single-use plastics

100% www. recycled or certified sustainable sourced packaging options<sup>1</sup>

| x B    |  |
|--------|--|
| (``@`) |  |
|        |  |

Reduce weight for logistics efficiency, resulting in lower shipping emissions and costs

 $\bigcirc$ 

Outer box and cushions are 100% recyclable after use<sup>2</sup>

Packaging configurations and options may vary depending on product and must be configured at the time of purchase.

#### Bulk Packaging

- ✓ 5 units in 1 box
- Lowest packaging
- waste per unit
  Inventory & storage efficiency

60