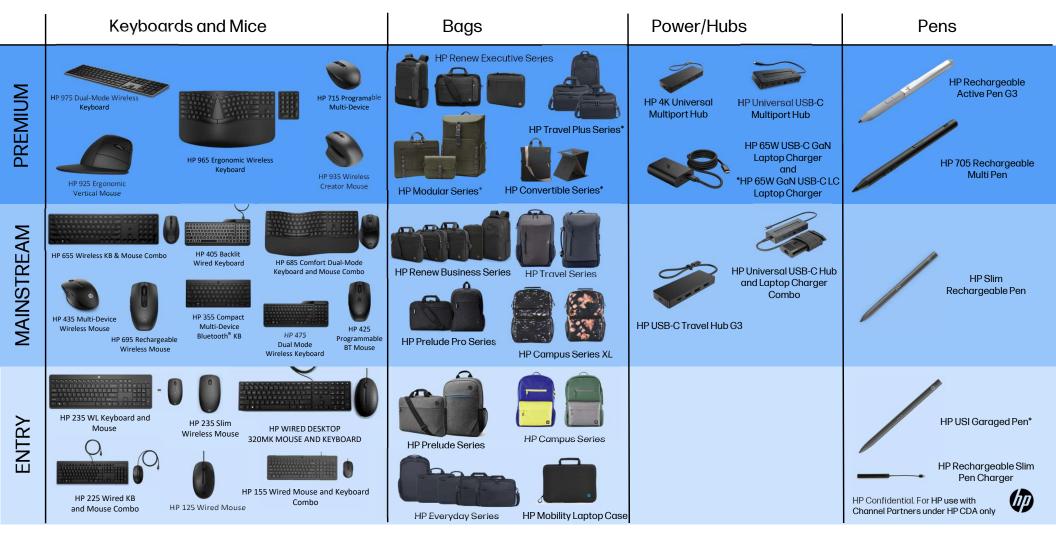

# Beyond the box

HP 725 Dual-Mode Rechargeable Wireless Keyboard

HP Configuration & Deployment Services

Poly Blackwire 8225

HP 925 Ergonomic Wireless Mouse

HP Premium Support Services<sup>67, 68</sup>

Included: 1-year limited warranty Optional Care Packs available for extended protection.

### HP Branded Peripherals Portfolio