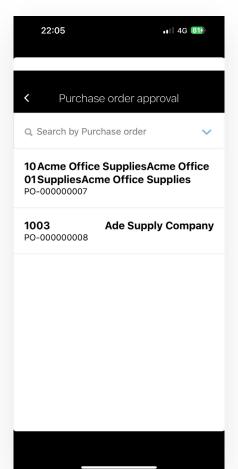

#### Purchase process

#### User-friendly

 With the usage of website in portable device can cause UX/UI complication