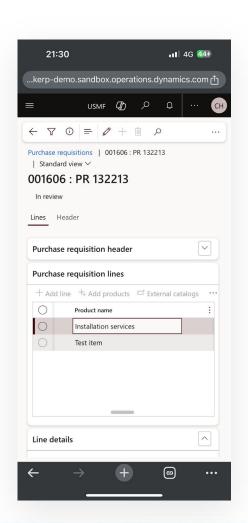

#### Purchase process

#### D365FO - Browser

| <                      | Line details |                  |
|------------------------|--------------|------------------|
| Item number            |              | 30201            |
| Product name           |              | PR Budget        |
| Vendor account         |              | V-003            |
| Vendor name            |              | Workflow         |
| Net amount             |              | 300              |
| Line number            |              | 1                |
| View more details      |              | ^                |
| Quantity 🖟             |              | 3                |
| Unit                   |              | PC               |
| Unit price             |              | 100              |
| Currency               |              | EGP              |
| Discount               |              | 0                |
| Discount percent       |              | 0                |
| Net amount             |              | 300              |
| Requested receipt date |              | January 21, 2024 |