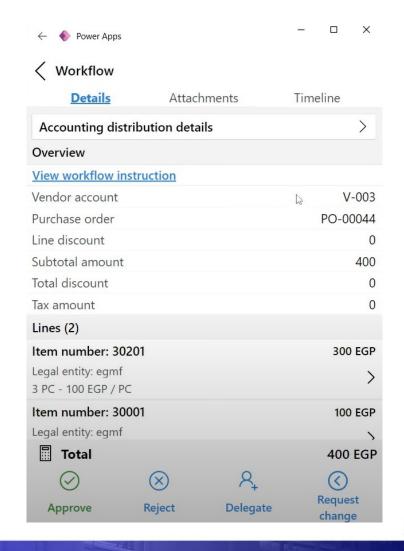

#### D365FO - Browser

| <                      | Line details |                  |
|------------------------|--------------|------------------|
| Item number            |              | 30201            |
| Product name           |              | PR Budget        |
| Vendor account         |              | V-003            |
| Vendor name            |              | Workflow         |
| Net amount             |              | 300              |
| Line number            |              | 1                |
| View more details      |              | ^                |
| Quantity 🖟             |              | 3                |
| Unit                   |              | PC               |
| Unit price             |              | 100              |
| Currency               |              | EGP              |
| Discount               |              | 0                |
| Discount percent       |              | 0                |
| Net amount             |              | 300              |
| Requested receipt date |              | January 21, 2024 |