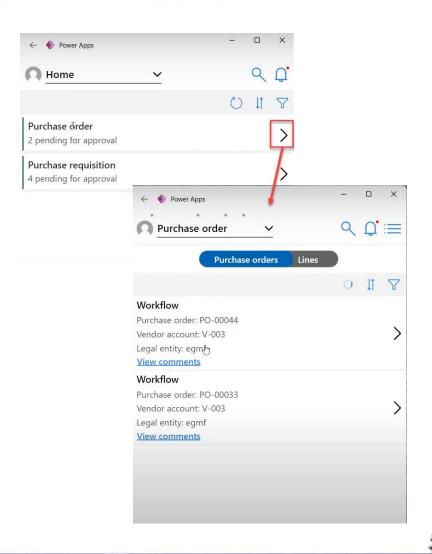

#### Purchase process

#### D365FO - Browser

| <                      | Line details |                  |
|------------------------|--------------|------------------|
| Item number            |              | 30201            |
| Product name           |              | PR Budget        |
| Vendor account         |              | V-003            |
| Vendor name            |              | Workflow         |
| Net amount             |              | 300              |
| Line number            |              | 1                |
| View more details      |              | ^                |
| Quantity 🖟             |              | 3                |
| Unit                   |              | PC               |
| Unit price             |              | 100              |
| Currency               |              | EGP              |
| Discount               |              | 0                |
| Discount percent       |              | 0                |
| Net amount             |              | 300              |
| Requested receipt date |              | January 21, 2024 |