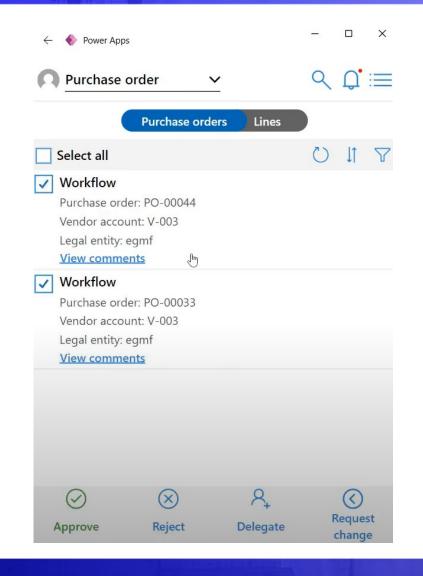

| Vendor account         |              | V-003            |
| Vendor name            |              | Workflow         |
| Net amount             |              | 300              |
| Line number            |              | 1                |
| View more details      |              | ^                |
| Quantity 🖟             |              | 3                |
| Unit                   |              | PC               |
| Unit price             |              | 100              |
| Currency               |              | EGP              |
| Discount               |              | 0                |
| Discount percent       |              | 0                |
| Net amount             |              | 300              |
| Requested receipt date |              | January 21, 2024 |





















#### THANK YOU

พิเศษ! สำหรับผู้เข้าร่วมงานสัมมนา รับทันที<mark>ลด 20%</mark> สำหรับ Workshop "Copilot Studio"

สร้าง Al-Chat bot ในองค์กรของคุณด้วย "Copilot Studio"

Business-to-Employee (B2E)

 สร้าง AI Chatbot Integrate กับข้อมูลในองค์กรของคุณ เพื่อเพิ่ม Productivity ให้กับทีมงาน

#### Copilot Studio Workshop: เนื้อหาที่คณจะได้รับ

- Chatbot Use Case
- Copilot Studio Tools
- Understanding Data
- Data Cleansing

- Building Advanced Bot
   Interestions
- · Testing and Debugging
- Deployment
- Summarize Q & A

#### สิ่งที่คุณได้รับ:

• Certificate • Onsite Workshop 2 ວັນເຕັ້ນ

Requirements for Al Chatbots

- Slide Training สอบถามหลังจากจบคอร์ส 1 เดือน
- Al-Chatbot ที่จะนำไปทดลองใช้ในองค์กร



13-14 Dec, 2024

Onsite @QuickERP driŭnoruling

ร่วมเป็นส่วนหนึ่ง ในงานเปิดตัว PLEX