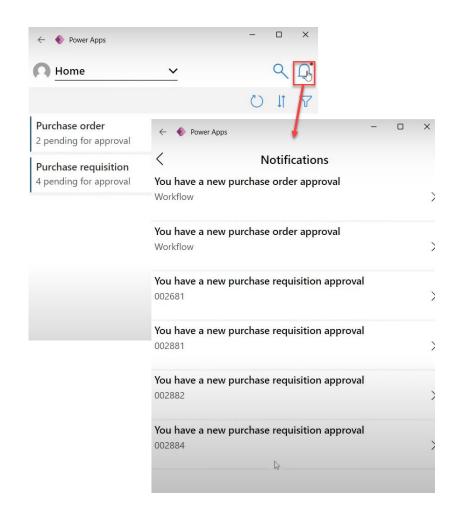

#### Purchase process









#### Convenience

 With the usage of personal computer or notebook may cause inconvenience in portability

#### Duration

 Delay in approval can cause various harmful effect to business firm or project continuity

#### User-friendly

 With the usage of website in portable device can cause UX/UI complication

















#### D365FO - Browser









































| <                      | Line details |                  |
|------------------------|--------------|------------------|
| Item number            |              | 30201            |
| Product name           |              | PR Budget        |
| Vendor account         |              | V-003            |
| Vendor name            |              | Workflow         |
| Net amount             |              | 300              |
| Line number            |              | 1                |
| View more details      |              | ^                |
| Quantity 🖟             |              | 3                |
| Unit                   |              | PC               |
| Unit price             |              | 100              |
| Currency               |              | EGP