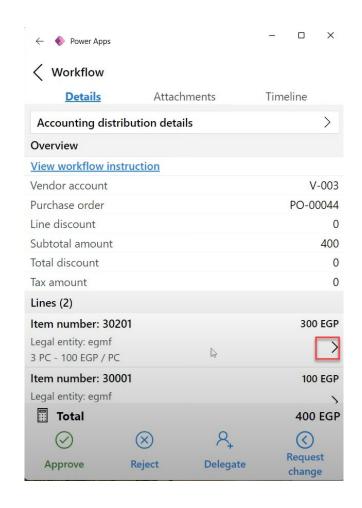

#### D365FO - Browser

| <                      | Line details |                  |
|------------------------|--------------|------------------|
| Item number            |              | 30201            |
| Product name           |              | PR Budget        |
| Vendor account         |              | V-003            |
| Vendor name            |              | Workflow         |
| Net amount             |              | 300              |
| Line number            |              | 1                |
| View more details      |              | ^                |
| Quantity 🖟             |              | 3                |
| Unit                   |              | PC               |
| Unit price             |              | 100              |
| Currency               |              | EGP              |
| Discount               |              | 0                |
| Discount percent       |              | 0                |
| Net amount             |              | 300              |
| Requested receipt date |              | January 21, 2024 |