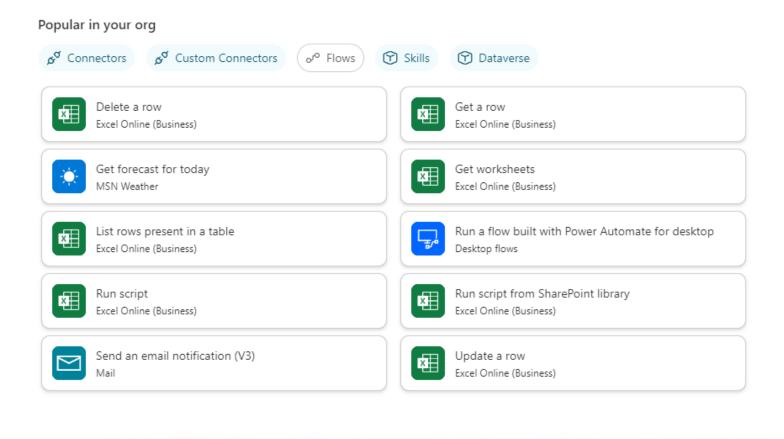

# Microsoft Copilot Studio

What makes copilot created from Copilot Studio, more than just a 'Chatbot'.

- Prompt instruction
- Knowledges
- Actions
- Generative Answer
- Security

**Action:** Want Copilot to handle specific tasks? Simply create an Action for it to use. With the support of over 1,000 Power Platform connectors, your **Action can achieve almost anything**. Seriously.