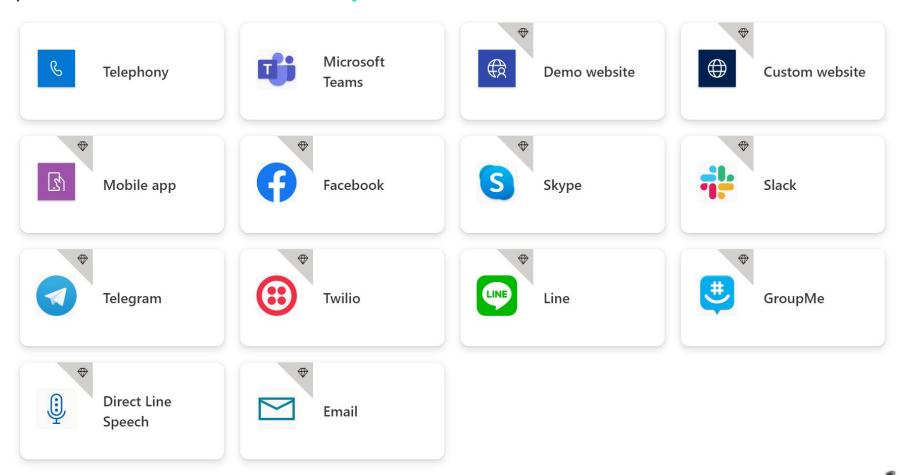

**Copilot Studio** offers a graphical, drag & drop development environment to built your own Copilot.









#### With Copilot Studio, you can make copilot that:

- Easily create and customize copilots tailored to your specific business needs.
- Build standalone copilots or extend existing
  Microsoft 365 Copilot
- Automating complex business tasks such as onboarding employees, managing expenses, and handling customer service interactions
- High standards of data security and governance.







#### Build Copilot that work across multiple channels:





# Microsoft Copilot Studio





What makes copilot created from Copilot Studio, more than just a 'Chatbot'.

- Prompt instruction
- Knowledges
- Actions
- Generative Answer
- Security







**Action:** Want Copilot to handle specific tasks? Simply create an Action for it to use. With the support of over 1,000 Power Platform connectors, your **Action can achieve almost anything**. Seriously.







Generative Answer: Experience human-like conversations with the power of the renowned GPT model. Unlike traditional chatbots, it understands context even when it doesn't match predefined keywords. Ever seen how smart ChatGPT is? This is almost the same but with your data.





Copilot understand and can respond in Thai



#### Copilot Studio architecture



#### Microsoft Copilot for Microso