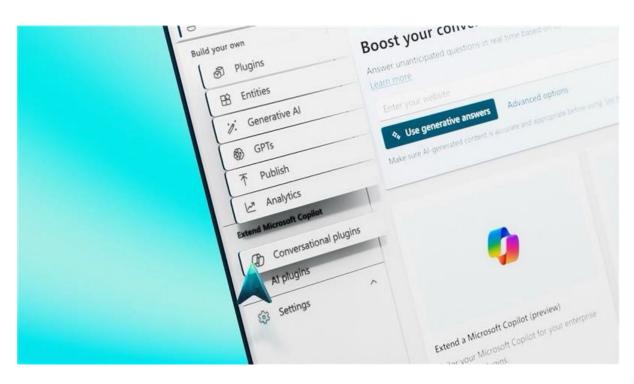

**Copilot Studio** offers a graphical, drag & drop development environment to built your own Copilot.









#### With Copilot Studio, you can make copilot that:

- Easily create and customize copilots tailored to your specific business needs.
- Build standalone copilots or extend existing
  Microsoft 365 Copilot
- Automating complex business tasks such as onboarding employees, managing expenses, and handling customer service interactions
- High standards of data security and governance.







#### Build Copilot that work across multiple channels:





# Microsoft Copilot Studio





What makes copilot created from Copilot Studio, more than just a 'Chatbot'.

- Prompt instruction
- Knowledges
- Actions
- Generative Answer
- Security







**Action:** Want Copilot to handle specific tasks? Simply create an Action for it to use. With the support of over 1,000 Power Platform connectors, your **Action can achieve almost anything**. Seriously.







Generative Answer: Experience human-like conversations with the power of the renowned GPT model. Unlike traditional chatbots, it understands context even when it doesn't match predefined keywords. Ever seen how smart ChatGPT is? This is almost the same but with your data.





Copilot understand and can respond in Thai



#### Copilot Studio architecture



#### Microsoft Copilot for Microsoft 365 architecture





#### THANK YOU

์พิเศษ! สำหรับผู้เข้าร่วมงานสัมมนา รับทันทีลด 20% สำหรับ Workshop "Copilot Studio"

> สร้าง Al-Chat bot ในองค์กรของคุณด้วย "Copilot Studio"

Busines