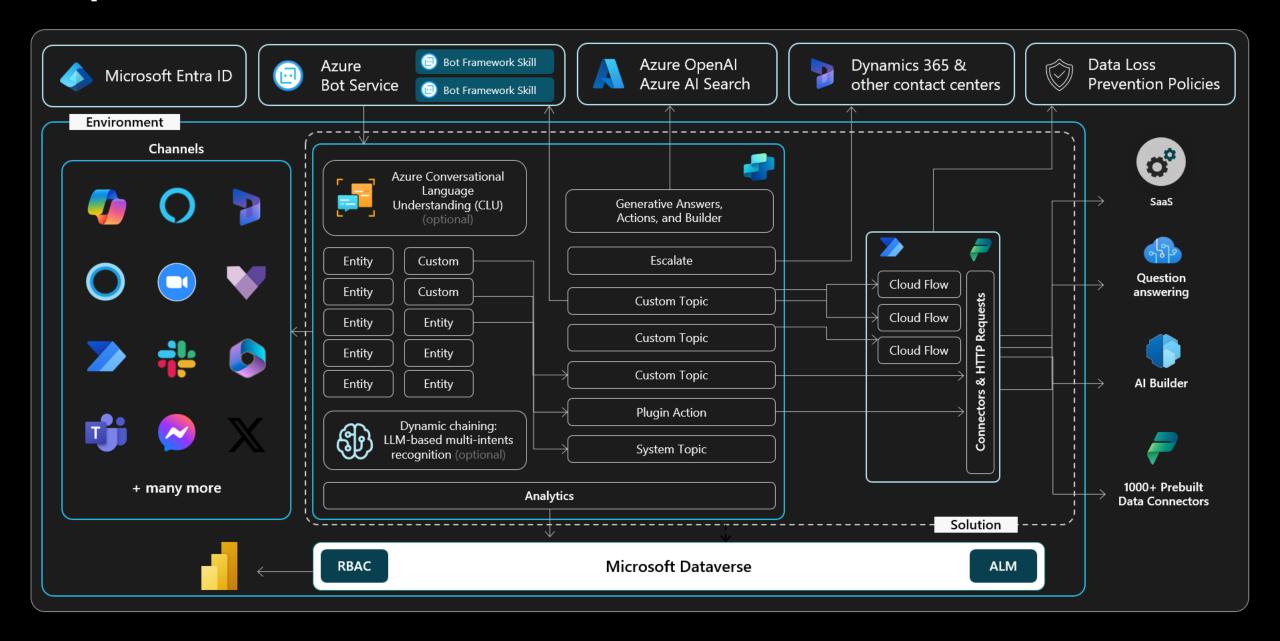

hat work across multiple channels:





# Microsoft Copilot Studio





What makes copilot created from Copilot Studio, more than just a 'Chatbot'.

- Prompt instruction
- Knowledges
- Actions
- Generative Answer
- Security







**Action:** Want Copilot to handle specific tasks? Simply create an Action for it to use. With the support of over 1,000 Power Platform connectors, your **Action can achieve almost anything**. Seriously.







Generative Answer: Experience human-like conversations with the power of the renowned GPT model. Unlike traditional chatbots, it understands context even when it doesn't match predefined keywords. Ever seen how smart ChatGPT is? This is almost the same but with your data.





Copilot understand and can respond in Thai



#### Copilot Studio architecture



#### Microsoft Copilot for Microsoft 365 architecture





#### THANK YOU

์พิเศษ! สำหรับผู้เข้าร่วมงานสัมมนา รับทันทีลด 20% สำหรับ Workshop "Copilot Studio"

> สร้าง Al-Chat bot ในองค์กรของคุณด้วย "Copilot Studio"

Business-to-Employee (B2E) สร้าง Al Chatbot Integrate

กับข้อมลในองค์กรของคณ ເพื่อเพิ่ม Productivity ໃห้กับทีมงาน

> "AI ไม่ได้มาแทนคน แต่คนใช้ Al เป็นจะมาแทนคนใช้ไม่เป็น"

> > \*\*\*Exclusive รับเพียง 16 ที่ เท่านั้น!!\*\*\*

คลิกลิงก์ หรือ

Workshop ແບບເຫ້ນຫ້น 2 ວັນເຕົ້ນ! 09:30am -

ร่วมเป็นส่วนหนึ่ง ในงานเปิดตัว PLEX MES

จาก Rockwell Automation ครั้งแรกในไทย

้ฟีเจอร์มากมายให้คณได้อัปเดตระบบ MES ระดับโลก



MAKE YOUR OPERATIONS SMARTER

พบกับงานเปิดตัว PLEX MES ครั้งแรกในประเทศไทย ยกระดับการผลิตสู่ระดับสากล

Unlock the Power of **Digital Transformation with Plex Smart Man