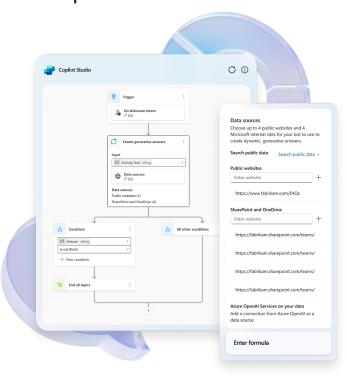

**Copilot Studio** offers a graphical, drag & drop development environment to built your own Copilot.

# Microsoft Copilot Studio

What makes copilot created from Copilot Studio, more than just a 'Chatbot'.

- Prompt instruction
- Knowledges
- Actions
- Generative Answer
- Security

**Action:** Want Copilot to handle specific tasks? Simply create an Action for it to use. With the support of over 1,000 Power Platform connectors, your **Action can achieve almost anything**. Seriously.

Generative Answer: Experience human-like conversations with the power of the renowned GPT model. Unlike traditional chatbots, it understands context even when it doesn't match predefined keywords. Ever seen how smart ChatGPT is? This is almost the same but with your data.