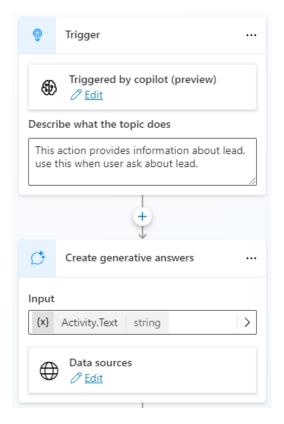

# Microsoft Copilot Studio

What makes copilot created from Copilot Studio, more than just a 'Chatbot'.

- Prompt instruction
- Knowledges
- Actions
- Generative Answer
- Security

**Action:** Want Copilot to handle specific tasks? Simply create an Action for it to use. With the support of over 1,000 Power Platform connectors, your **Action can achieve almost anything**. Seriously.

Generative Answer: Experience human-like conversations with the power of the renowned GPT model. Unlike traditional chatbots, it understands context even when it doesn't match predefined keywords. Ever seen how smart ChatGPT is? This is almost the same but with your data.

Copilot understand and can respond in Thai