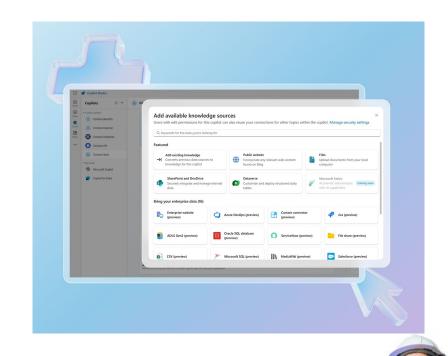

# Microsoft Copilot Studio

What makes copilot created from Copilot Studio, more than just a 'Chatbot'.

- Prompt instruction
- Knowledges
- Actions
- Generative Answer
- Security

**Action:** Want Copilot to handle specific tasks? Simply create an Action for it to use. With the support of over 1,000 Power Platform connectors, your **Action can achieve almost anything**. Seriously.

Generative Answer: Experience human-like conversations with the power of the renowned GPT model. Unlike traditional chatbots, it understands context even when it doesn't match predefined keywords. Ever seen how smart ChatGPT is? This is almost the same but with your data.