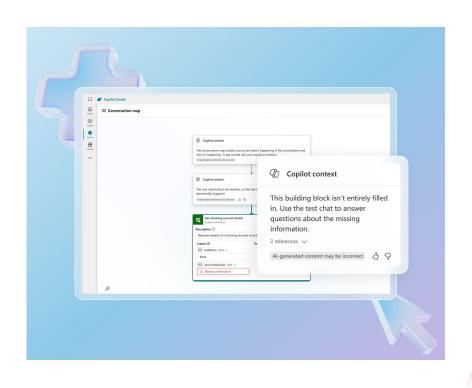

# Microsoft Copilot Studio

What makes copilot created from Copilot Studio, more than just a 'Chatbot'.

- Prompt instruction
- Knowledges
- Actions
- Generative Answer
- Security

**Action:** Want Copilot to handle specific tasks? Simply create an Action for it to use. With the support of over 1,000 Power Platform connectors, your **Action can achieve almost anything**. Seriously.

Generative Answer: Experience human-like conversations with the power of the renowned GPT model. Unlike traditional chatbots, it understands context even when it doesn't match predefined keywords. Ever seen how smart ChatGPT is? This is almost the same but with your data.