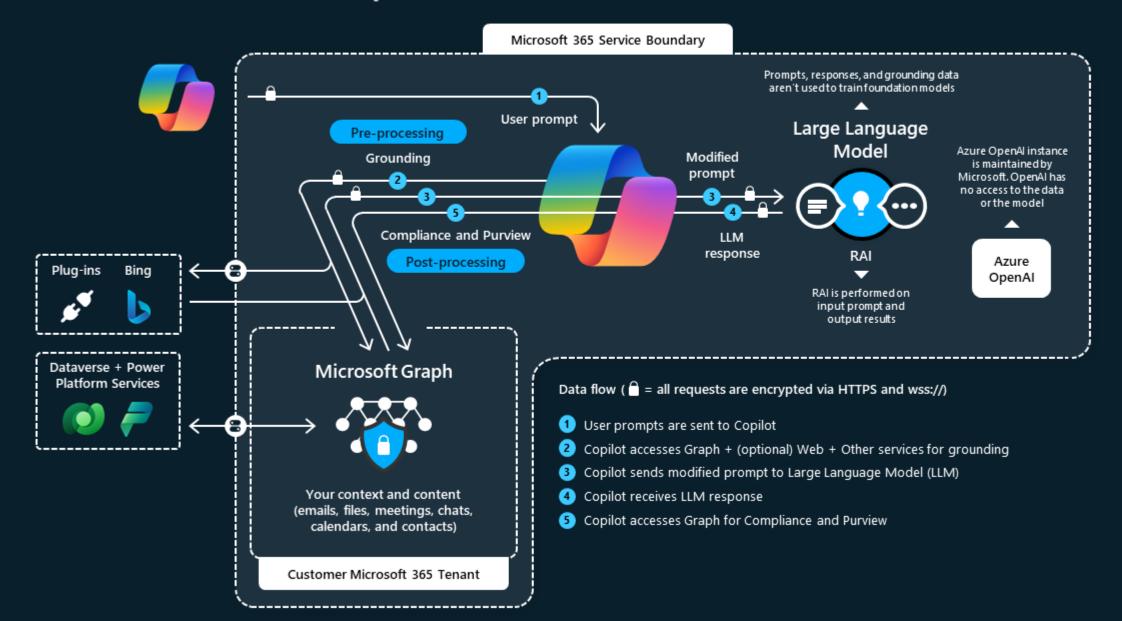

ot Studio





What makes copilot created from Copilot Studio, more than just a 'Chatbot'.

- Prompt instruction
- Knowledges
- Actions
- Generative Answer
- Security







**Action:** Want Copilot to handle specific tasks? Simply create an Action for it to use. With the support of over 1,000 Power Platform connectors, your **Action can achieve almost anything**. Seriously.







Generative Answer: Experience human-like conversations with the power of the renowned GPT model. Unlike traditional chatbots, it understands context even when it doesn't match predefined keywords. Ever seen how smart ChatGPT is? This is almost the same but with your data.





Copilot understand and can respond in Thai



#### Copilot Studio architecture



#### Microsoft Copilot for Microsoft 365 architecture





#### THANK YOU

์พิเศษ! สำหรับผู้เข้าร่วมงานสัมมนา รับทันทีลด 20% สำหรับ Workshop "Copilot Studio"

> สร้าง Al-Chat bot ในองค์กรของคุณด้วย "Copilot Studio"

Business-to-Employee (B2E) สร้าง Al Chatbot Integrate

กับข้อมลในองค์กรของคณ ເพื่อเพิ่ม Productivity ໃห้กับทีมงาน

> "AI ไม่ได้มาแทนคน แต่คนใช้ Al เป็นจะมาแทนคนใช้ไม่เป็น"

> > \*\*\*Exclusive รับเพียง 16 ที่ เท่านั้น!!\*\*\*

คลิกลิงก์ หรือ

Workshop ແບບເຫ້ນຫ້น 2 ວັນເຕົ້ນ! 09:30am -

ร่วมเป็นส่วนหนึ่ง ในงานเปิดตัว PLEX MES

จาก Rockwell Automation ครั้งแรกในไทย

้ฟีเจอร์มากมายให้คณได้อัปเดตระบบ MES ระดับโลก



MAKE YOUR OPERATIONS SMARTER

พบกับงานเปิดตัว PLEX MES ครั้งแรกในประเทศไทย ยกระดับการผลิตสู่ระดับสากล

Unlock the Power of **Digital Transformation with Plex Smart Manufacturing System** 

#### TOPIC HIGHLIGHTS

- **PLEX Ove